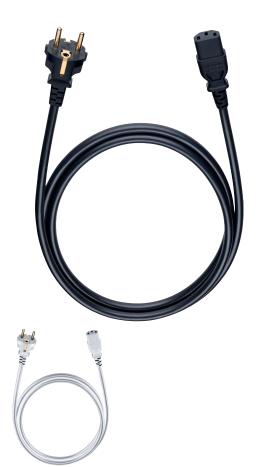

# Powercord C 13

## Mains cable with safety plug and iec cord connector

OehlbachH<sup>®</sup> universal mains cable with IEC cord connector that uses highly pure oxygen-free copper (OFC) as the inner conductor. Many different types of electrical and multimedia devices may be connected to the mains with this reliable cable. This cable – which is optionally available either in black or white and in lengths ranging from 1.5 m to 5.0 m – will also connect your end device to the mains. The moulded plugs and the 24-carat goldplated contacts guarantee long life spans and outstanding contact reliability.

#### **Technical Data**

Plug Jack Maximum capacity Safety plug (CEE7/7) C13 IEC cord connector 10A/230V

Flexible OFC 24 ct

| Designation          | Art. No. | Unit  | Colour |
|----------------------|----------|-------|--------|
| Powercord C 13 / 150 | 17040    | 1.5 m | black  |
| Powercord C 13 / 300 | 17041    | 3 m   | black  |
| Powercord C 13 / 500 | 17042    | 5 m   | black  |
| Powercord C 13 / 150 | 17043    | 1.5 m | white  |
| Powercord C 13 / 300 | 17044    | 3 m   | white  |
| Powercord C 13 / 500 | 17045    | 5 m   | white  |