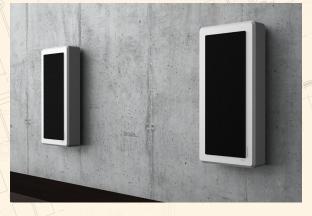

## **Flatbox M-Series**

DLS Flatbox M-series is love at first sight. Never before have you seen anything like them mounted on a wall. Time alignment technology means mounting the tweeter and the mid/woofer drivers perfectly on the depth axis to let the sound reach your ear at excatly the same millisecond. But it was worth the entire 3247 hours designer Mats Andersen put into developing the M series.

| Flatbox M-Series in detail: |       | M-One                                                                                     |
|-----------------------------|-------|-------------------------------------------------------------------------------------------|
|                             |       | Tweeter 30mm Waveguide   Woofer 6,5" Kevlar   Impedance 4 ohm   Dimensions 600x280x111 mm |
|                             |       | M-Two                                                                                     |
|                             |       | Tweeter30mm WaveguideWoofer6,5" kevlar, 6,5" aluImpedance4 ohmDimensions1050x320x111 mm   |
| M-One                       | M-Two |                                                                                           |