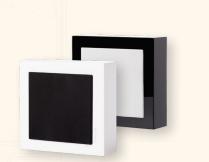

## **Flatbox M-Series**

DLS Flatbox M-series is love at first sight. Never before have you seen anything like them mounted on a wall. Time alignment technology means mounting the tweeter and the mid/woofer drivers perfectly on the depth axis to let the sound reach your ear at excatly the same millisecond. But it was worth the entire 3247 hours designer Mats Andersen put into developing the M series.

# **Flatbox Series**

DLS Flatbox speakers come in many different sizes and two different colors: white silk and black high-gloss. All speakers come with two different colored grilles. White to blend in and black to enhance, letting you to place them on any wall, anywhere, adding a modern design element to your home, cafe or office.