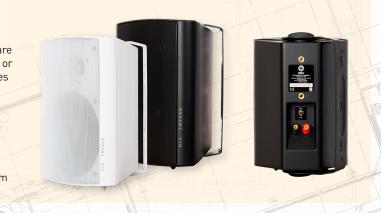

## Outdoor speaker

DLS well sounding 2-way box speakers in two sizes that are weather resistance in ABS plastic. Perfect for the terrace or other public use indoors or outdoors. Delivered with grilles and bracket in aluminium and in black or white color.

## MB5i/MB6i

Tweeter Power handling Woofer size Dimensions 20/25 mm Soft dome 80/110 W RMS 5"/6" 240x165x185/300x195x215 mm