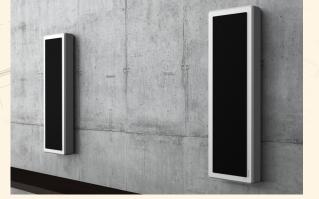

## **Flatbox M-Series**

DLS Flatbox M-series is love at first sight. Never before have you seen anything like them mounted on a wall. Time alignment technology means mounting the tweeter and the mid/woofer drivers perfectly on the depth axis to let the sound reach your ear at excatly the same millisecond. But it was worth the entire 3247 hours designer Mats Andersen put into developing the M series.

| Flatbox M-Series in detail: |       | M-One                                                                                     |
|-----------------------------|-------|-------------------------------------------------------------------------------------------|
|                             |       | Tweeter 30mm Waveguide   Woofer 6,5" Kevlar   Impedance 4 ohm   Dimensions 600x280x111 mm |
|                             |       | M-Two                                                                                     |
|                             |       | Tweeter30mm WaveguideWoofer6,5" kevlar, 6,5" aluImpedance4 ohmDimensions1050x320x111 mm   |
| M-One                       | M-Two |                                                                                           |