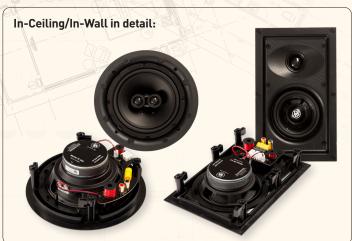

## In-Ceiling/In-Wall

DLS In-wall speakers are constructed from the same high-class components as used in our car hi-fi speakers. They are easy to install and you'll get excellent DLS sound wherever you want. Install a pair on each side of your screen, or as satellites behind you. Or let them provide a pleasant sound background in your kitchen or bathroom. You won't be disappointed! DLS In-wall speakers can also be used for sound in public places, such as in a supermarket or your office.

Woofer 6,5" Tweeter 2x13 mm Po Werhandling 60 W RMS Impedance 4 ohm

IC611

6,5" 16 mm 60 W RMS 4 ohm

IC621

IC623 6,5" 20 mm **55 W RMS** 4 ohm

0

IC624 6,5" 28 mm 60 W RMS 4 ohm

IC646 6,5" 2x20 mm 60 W RMS 4 ohm

IC824 6,5" 2x20 mm 80 W RMS 4 ohm

## IW2.4

4" 25 mm 60 W RMS 4 ohm

## IW2.6

6,5" 28 mm 60 W RMS 4 ohm