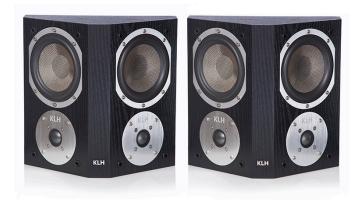

## **Di-pole Surround Speaker**

Our Beacon surround speaker defines room-filling and enveloping sound, and what better memorial to a street named Beacon. With the same quality components as its bigger siblings, the Beacon's design and dynamic range will bring true high definition and total immersion to your movies and multichannel soundtracks.

## **Beacon Surround Speaker**

| 50Hz-23kHz.                                             |
|---------------------------------------------------------|
| 91dB.                                                   |
| 150 watts.                                              |
| 2 x 5.25" Woven Kevlar mid/bass drivers,                |
| 2 high performance 1" Anodized Aluminum tweeters        |
| 5-Way Binding Posts                                     |
| Acoustic Suspension                                     |
| Black Oak Vinyl                                         |
| Single $\frac{1}{4}$ – 20 threaded insert on back panel |
| $8\Omega$                                               |
| 2kHz.                                                   |
| 11.25" x 11.5" x 6.375" (H x W x D)                     |
| 11.25 lbs.                                              |
|                                                         |