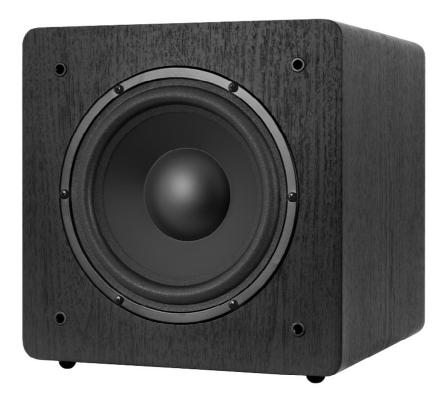

## SUB-8

The Challenger SUB-8 is a powerful, compact, heavy duty active subwoofer with a quick response. Despite the small size the SUB-8 packs a big punch and thanks to the well-built cabinet the vibrations are kept to a minimum. With a sealed cabinet design the SUB-8 is easy to place within a room, and the three choices of inputs makes it compatible with any type of amplifier.

## Specifications: Driver 8" Amplifier Cl

| Driver                    | 8″                             |
|---------------------------|--------------------------------|
| Amplifier                 | Class A/B                      |
| Amplifier power           | 90W RMS / 180W MAX             |
| Frequency response        | 35Hz-200Hz                     |
| Crossover                 | 40Hz-180Hz                     |
| Crossover Slope           | 12dB / octave                  |
| Phase control             | 0/180°                         |
| Enclosure material / type | MDF / Sealed                   |
| Inputs                    | RCA, LFE, High-level           |
| Features                  | Volume, 0/180 phase, Auto-on   |
| Dimensions (WxHxD) mm     | 290 x 290 x 290                |
| Weight kg                 | 9                              |
| Finish                    | Available in Black, Oak, White |
|                           |                                |