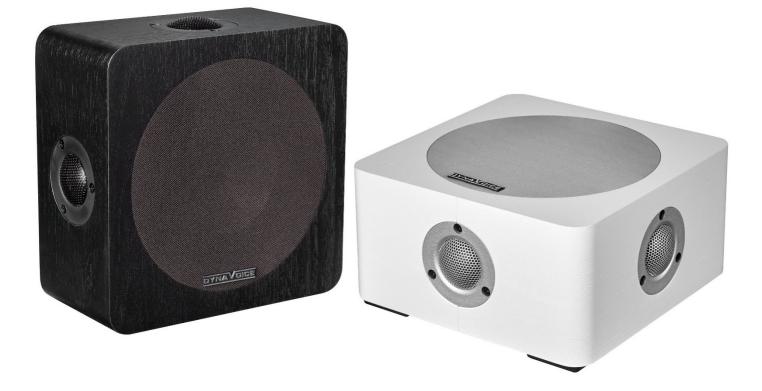

## **Dynavoice Magic Around 5**

The Magic Around 5 is a unique model designed to create an enveloping surround sound. Equipped with four soft dome tweeters and a 5.25" midrange driver the Around 5 creates a full and rich audio experience in combination with your front speakers and centre speaker. This model is designed to be wall mounted, and the four brackets on the back let you place it in your desired angle.

| Around 5              |                           |
|-----------------------|---------------------------|
| Туре                  | 2-way, quad-polar speaker |
| Woofer                | 5.25" Pressed paper cone  |
| Tweeter               | 4x Soft dome tweeter      |
| Sensitivity (1w/1m)   | 90dB                      |
| Power handling        | 35W (RMS)                 |
| Nominal impedance     | 4-8 Ohm                   |
| Frequency response    | 50Hz-32kHz                |
| Crossover frequency   | 2300Hz                    |
| Dimensions (HxWxD) mm | 200 x 200 x 100           |
| Weight kg (each)      | 2,3                       |
| Finish                | Available in Black, White |
| Quantity              | Sold in pair              |