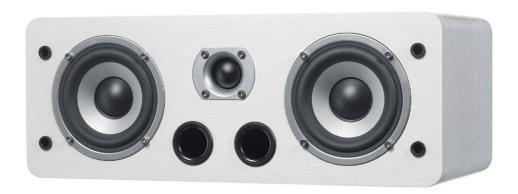

## **Dynavoice Magic C-4**

No home theatre system is complete without a centre speaker. The Magic C-4 is timbre matched to pair up perfect with the rest of the speakers in the Magic series, and it is the natural choice when you are completing your setup. The gold-plated screw terminals are countersink and there are VESA100 fittings on the back if you wish to wall mount it.

| C-4                   |                                   |
|-----------------------|-----------------------------------|
| Туре                  | 2-way, bass reflex centre speaker |
| Woofer                | 2 x 4" Pressed paper cone         |
| Tweeter               | Soft dome tweeter                 |
| Sensitivity (1w/1m)   | 90dB                              |
| Power handling        | 75W (RMS)                         |
| Nominal impedance     | 4-8 Ohm                           |
| Frequency response    | 50Hz-32kHz                        |
| Crossover frequency   | 3000Hz                            |
| Dimensions (HxWxD) mm | 150 x 400 x 191                   |
| Weight kg (each)      | 3,9                               |
| Finish                | Available in Black, White         |
| Quantity              | Sold in pc                        |