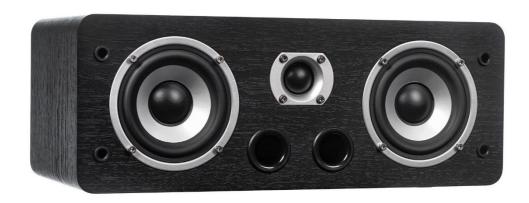

## **Dynavoice Magic C-4**

No home theatre system is complete without a centre speaker. The Magic C-4 is timbre matched to pair up perfect with the rest of the speakers in the Magic series, and it is the natural choice when you are completing your setup. The gold-plated screw terminals are countersink and there are VESA100 fittings on the back if you wish to wall mount it.

| C-4                   |                                   |
|-----------------------|-----------------------------------|
| Туре                  | 2-way, bass reflex centre speaker |
| Woofer                | 2 x 4" Pressed paper cone         |
| Tweeter               | Soft dome tweeter                 |
| Sensitivity (1w/1m)   | 90dB                              |
| Power handling        | 75W (RMS)                         |
| Nominal impedance     | 4-8 Ohm                           |
| Frequency response    | 50Hz-32kHz                        |
| Crossover frequency   | 3000Hz                            |
| Dimensions (HxWxD) mm | 150 x 400 x 191                   |
| Weight kg (each)      | 3,9                               |
| Finish                | Available in Black, White         |
| Quantity              | Sold in pc                        |