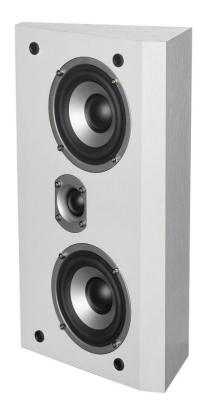

| FX-4                  |                           |
|-----------------------|---------------------------|
| Туре                  | 2-way angled speaker      |
| Woofer                | 2x 4" Pressed paper cone  |
| Tweeter               | 1x Soft dome tweeter      |
| Sensitivity (1w/1m)   | 90dB                      |
| Power handling        | 75W (RMS)                 |
| Nominal impedance     | 6-8 Ohm                   |
| Frequency response    | 45Hz-32kHz                |
| Crossover frequency   | 3000Hz                    |
| Dimensions (HxWxD) mm | 350 x 110 x 180           |
| Weight kg (each)      | 3,1                       |
| Finish                | Available in Black, White |
| Quantity              | Sold in pair              |