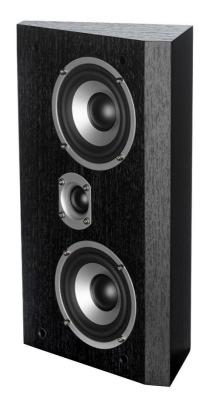

| FX-4                  |                           |
|-----------------------|---------------------------|
| Туре                  | 2-way angled speaker      |
| Woofer                | 2x 4" Pressed paper cone  |
| Tweeter               | 1x Soft dome tweeter      |
| Sensitivity (1w/1m)   | 90dB                      |
| Power handling        | 75W (RMS)                 |
| Nominal impedance     | 6-8 Ohm                   |
| Frequency response    | 45Hz-32kHz                |
| Crossover frequency   | 3000Hz                    |
| Dimensions (HxWxD) mm | 350 x 110 x 180           |
| Weight kg (each)      | 3,1                       |
| Finish                | Available in Black, White |
| Quantity              | Sold in pair              |