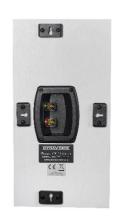

## **Dynavoice Magic FX-4**

The Magic FX-4 has a 28.8° angle, making it perfect for mounting in a horizontal or a vertical position. Either use them as surround speakers in your theatre system or up against the ceiling for a height-based sound. The FX-4 is also perfect for any type of big room installations or commercial areas like restaurants. The gold-plated terminal is countersink, the logo can be moved and four brackets on the back makes mounting easy and versatile.