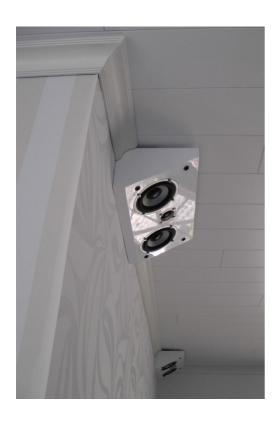

## **Dynavoice Magic FX-4**

The Magic FX-4 has a 28.8° angle, making it perfect for mounting in a horizontal or a vertical position. Either use them as surround speakers in your theatre system or up against the ceiling for a height-based sound. The FX-4 is also perfect for any type of big room installations or commercial areas like restaurants. The gold-plated terminal is countersink, the logo can be moved and four brackets on the back makes mounting easy and versatile.