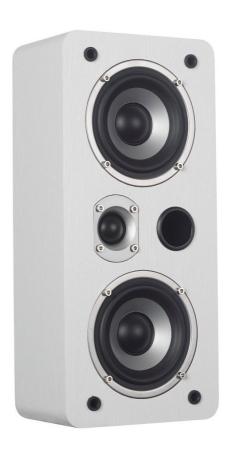

| LCR-4                 |                           |
|-----------------------|---------------------------|
| Туре                  | 2-way bass reflex speaker |
| Woofer                | 2x 4" Pressed paper cone  |
| Tweeter               | 1x Soft dome tweeter      |
| Sensitivity (1w/1m)   | 90dB                      |
| Power handling        | 75W (RMS)                 |
| Nominal impedance     | 6-8 Ohm                   |
| Frequency response    | 50Hz-32kHz                |
| Crossover frequency   | 3000Hz                    |
| Dimensions (HxWxD) mm | 350 x 160 x 110           |
| Weight kg (each)      | 3,8                       |
| Finish                | Available in Black, White |
| Quantity              | Sold in pair              |