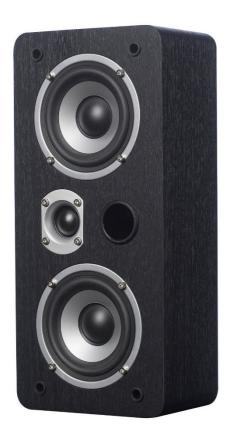

## **Dynavoice Magic LCR-4**

The Magic LCR-4 is a unique model designed to be as versatile as possible. LCR stands for Left, Centre, Right – meaning that this model can act as both centre speaker, bookshelf speakers, front speakers or surround speakers. If you lack the space for a traditional home theatre system you can build your complete 5.0 setup with LCR-4. The brackets on the back lets you mount them horizontal or vertical, and the countersink gold plated terminal leaves them tight against the wall.

| LCR-4                 |                           |
|-----------------------|---------------------------|
| Туре                  | 2-way bass reflex speaker |
| Woofer                | 2x 4" Pressed paper cone  |
| Tweeter               | 1x Soft dome tweeter      |
| Sensitivity (1w/1m)   | 90dB                      |
| Power handling        | 75W (RMS)                 |
| Nominal impedance     | 6-8 Ohm                   |
| Frequency response    | 50Hz-32kHz                |
| Crossover frequency   | 3000Hz                    |
| Dimensions (HxWxD) mm | 350 x 160 x 110           |
| Weight kg (each)      | 3,8                       |
| Finish                | Available in Black, White |
| Quantity              | Sold in pair              |