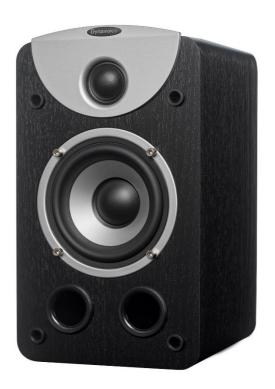

## **Dynavoice Magic S-4**

The Magic S-4 is the natural surround speaker in a Dynavoice Magic home theatre setup. Combined with the F-7 floor standing model and the C-4 centre speaker your 5.0 setup is complete. The S-4 is also a convenient alternative for a small stereo setup, combining a high sensitivity with a clear and crisp sound. The smart design with two front firing bass reflex ports and VESA100 fittings on the back makes the S-4 easy to mount on the wall.

| S-4                   |                                      |
|-----------------------|--------------------------------------|
| Туре                  | 2-way, bass reflex bookshelf speaker |
| Woofer                | 4" Pressed paper cone                |
| Tweeter               | Soft dome tweeter                    |
| Sensitivity (1w/1m)   | 90dB                                 |
| Power handling        | 75W (RMS)                            |
| Nominal impedance     | 4-8 Ohm                              |
| Frequency response    | 50Hz-32kHz                           |
| Crossover frequency   | 2800Hz                               |
| Dimensions (HxWxD) mm | 250 x 150 x 180                      |
| Weight kg (each)      | 2,4                                  |
| Finish                | Available in Black, White            |
| Quantity              | Sold in pair                         |