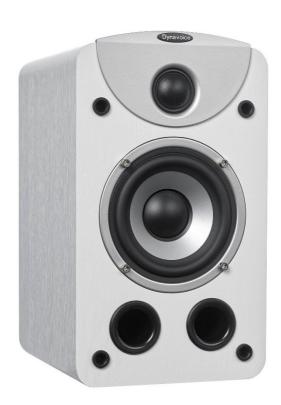

## **Dynavoice Magic S-4**

The Magic S-4 is the natural surround speaker in a Dynavoice Magic home theatre setup. Combined with the F-7 floor standing model and the C-4 centre speaker your 5.0 setup is complete. The S-4 is also a convenient alternative for a small stereo setup, combining a high sensitivity with a clear and crisp sound. The smart design with two front firing bass reflex ports and VESA100 fittings on the back makes the S-4 easy to mount on the wall.

| S-4                   |                                      |
|-----------------------|--------------------------------------|
| Туре                  | 2-way, bass reflex bookshelf speaker |
| Woofer                | 4" Pressed paper cone                |
| Tweeter               | Soft dome tweeter                    |
| Sensitivity (1w/1m)   | 90dB                                 |
| Power handling        | 75W (RMS)                            |
| Nominal impedance     | 4-8 Ohm                              |
| Frequency response    | 50Hz-32kHz                           |
| Crossover frequency   | 2800Hz                               |
| Dimensions (HxWxD) mm | 250 x 150 x 180                      |
| Weight kg (each)      | 2,4                                  |
| Finish                | Available in Black, White            |
| Quantity              | Sold in pair                         |